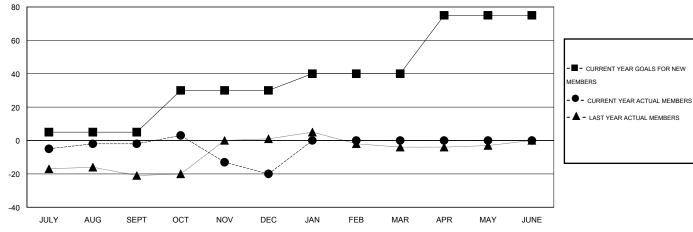

## District 201T1

Results as of: 12/31/2015

GMT: John Muller LOCATION AUSTRALIA GMT CA 7

|                       |                  | Clubs     |                  |                  | Members               |                    |                                     |                    |                  |
|-----------------------|------------------|-----------|------------------|------------------|-----------------------|--------------------|-------------------------------------|--------------------|------------------|
| RESULTS FOR 2015-2016 |                  |           |                  |                  | RESULTS FOR 2015-2016 |                    |                                     |                    |                  |
| QUARTER               | NEW CLUB<br>GOAL | NEW CLUBS | DROPPED<br>CLUBS | NET<br>GAIN/LOSS | QUARTER               | NEW MEMBER<br>GOAL | CHARTER AND<br>NEW MEMBERS<br>ADDED | DROPPED<br>MEMBERS | NET<br>GAIN/LOSS |
| JULY/AUG/SEPT         | 0                | 0         | 0                | 0                | JULY/AUG/SEPT         | 5                  | 26                                  | 28                 | -2               |
| OCT/NOV/DEC           | 1                | 0         | 0                | 0                | OCT/NOV/DEC           | 25                 | 18                                  | 36                 | -18              |
| JAN/FEB/MAR           | 0                | 0         | 0                | 0                | JAN/FEB/MAR           | 10                 | 0                                   | 0                  | 0                |
| APR/MAY/JUNE          | 1                | 0         | 0                | 0                | APR/MAY/JUNE          | 35                 | 0                                   | 0                  | 0                |